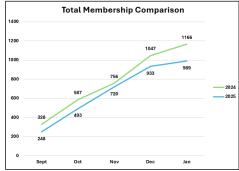

#### Membership Report January 17, 2025

- Current Total Membership 989
- Only slightly behind 2024 totals
  - Jimmy Buffett passing spurred membership
- Partial data for January 2025
- Dec. 31, 2024 11:59 pm
  - o 594 members were purged
  - $\circ$  36 have since renewed

|          | New | Renew | Monthly |       | Difference |
|----------|-----|-------|---------|-------|------------|
|          |     |       | Total   | Total | from 2024  |
| Sept '24 | 43  | 205   | 248     | 248   | -80        |
| Oct '24  | 39  | 206   | 245     | 493   | -94        |
| Nov '24  | 34  | 193   | 227     | 720   | -36        |
| Dec '24  | 29  | 184   | 213     | 933   | -114       |
| Jan '25  | 18  | 38    | 56      | 989   | -177       |