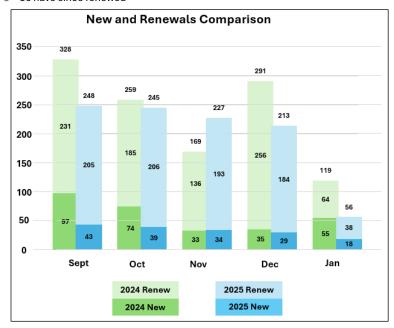

#### Membership Report January 17, 2025

- Current Total Membership 989
- Only slightly behind 2024 totals
  - Jimmy Buffett passing spurred membership
- Partial data for January 2025
- Dec. 31, 2024 11:59 pm
  - o 594 members were purged
  - $\circ$  36 have since renewed

|          | New | Renew | Monthly |       | Difference |
|----------|-----|-------|---------|-------|------------|
|          |     |       | Total   | Total | from 2024  |
| Sept '24 | 43  | 205   | 248     | 248   | -80        |
| Oct '24  | 39  | 206   | 245     | 493   | -94        |
| Nov '24  | 34  | 193   | 227     | 720   | -36        |
| Dec '24  | 29  | 184   | 213     | 933   | -114       |
| Jan '25  | 18  | 38    | 56      | 989   | -177       |