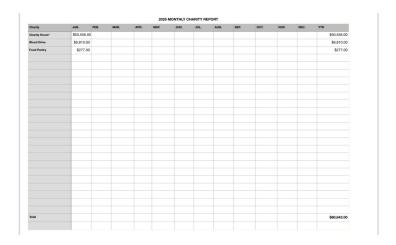

### <u>Community Relations Trustee Report/Charitable Donations – Marsha Herring:</u>

Marsha circulated the Charity Report electronically to the Ex Comm Members. Below is the end of year report along with January's Report.