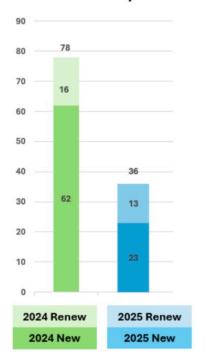

## February New and Renewals Comparison

|          | New | Renew | Monthly<br>Total | Ongoing<br>Total | Difference from 2024 |  |  |
|----------|-----|-------|------------------|------------------|----------------------|--|--|
| Sept '24 | 45  | 229   | 274              | 274              | -54                  |  |  |
| Oct '24  | 42  | 212   | 254              | 528              | -59                  |  |  |
| Nov '24  | 31  | 173   | 204              | 732              | -24                  |  |  |
| Dec '24  | 30  | 176   | 206              | 938              | -109                 |  |  |
| Jan '25  | 32  | 54    | 86               | 1024             | -142                 |  |  |
| Feb '25  | 23  | 13    | 36               | 1060             | - 262                |  |  |