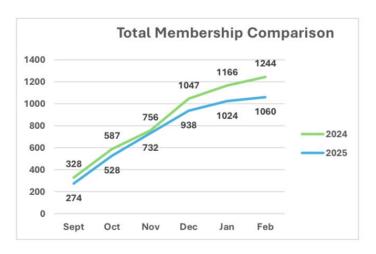

# Membership Report February 28, 2025

- Current Total Membership 1060
- Partial data for February 2025
- 203 New Members for 2025
- 857 Renewals for 2025
  - 80 Purged members have renewed
  - 514 Purged numbers have not renewed

|          | New | Renew | Monthly<br>Total | Ongoing<br>Total | Difference from 2024 |  |  |
|----------|-----|-------|------------------|------------------|----------------------|--|--|
| Sept '24 | 45  | 229   | 274              | 274              | -54                  |  |  |
| Oct '24  | 42  | 212   | 254              | 528              | -59                  |  |  |
| Nov '24  | 31  | 173   | 204              | 732              | -24                  |  |  |
| Dec '24  | 30  | 176   | 206              | 938              | -109                 |  |  |
| Jan '25  | 32  | 54    | 86               | 1024             | -142                 |  |  |
| Feb '25  | 23  | 13    | 36               | 1060             | - 262                |  |  |